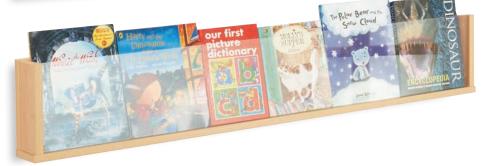

## Shelf style wall mounted display

Simple sleek and modern design, sold as a single unit or as a pack of 3

Can be mounted one above the other or side by side in multiples. The full height strong 6mm acrylic facia panel allows the entire artwork to be seen clearly. Suitable for literature up to A4, there are no dividers allowing a fully flexible open space for storing magazines, brochures, books and other types of literature. The interior pocket has a wide depth of 58mm allowing multiple items to be stored one in front of the other. Supplied ready assembled. Available in a choice of beech, black, white or blue finish.

Capacity 58mm

Size H 222mm

W 1314mm

D 92mm