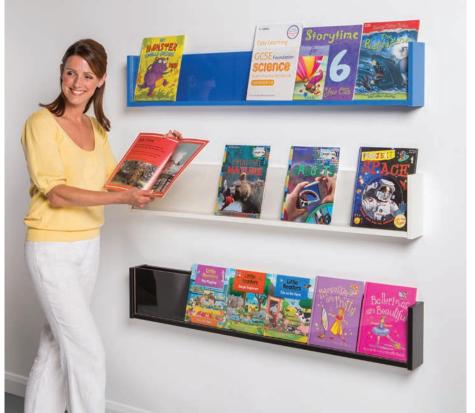

## Shelf Style - Leaflet Display

## Shelf style wall mounted display

Simple sleek and modern design, sold as a single unit or as a pack of 3

Can be mounted one above the other or side by side in multiples. The full height strong 6mm acrylic facia panel allows the entire artwork to be seen clearly. Suitable for literature up to A4, there are no dividers allowing a fully flexible open space for storing magazines, brochures, books and other types of literature. The interior pocket has a wide depth of 58mm allowing multiple items to be stored one in front of the other. Supplied ready assembled. Available in a choice of beech, black, white or blue finish.

Capacity 58mm

Size H 222mm

W 1314mm

D 92mm