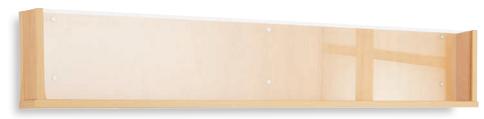

## Shelf style wall mounted display

Simple sleek and modern design, sold as a single unit or as a pack of 3

Can be mounted one above the other or side by side in multiples. The full height strong 6mm acrylic facia panel allows the entire artwork to be seen clearly. Suitable for literature up to A4, there are no dividers allowing a fully flexible open space for storing magazines, brochures, books and other types of literature. The interior pocket has a wide depth of 58mm allowing multiple items to be stored one in front of the other. Supplied ready assembled. Available in a choice of beech, black, white or blue finish.

Capacity 58mm

Size H 222mm

W 1314mm

D 92mm