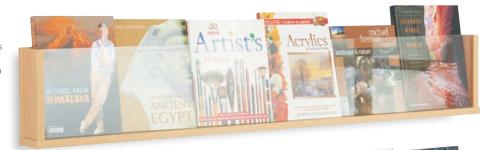

## Shelf style wall mounted display

Simple sleek and modern design, sold as a single unit or as a pack of 3

Can be mounted one above the other or side by side in multiples. The full height strong 6mm acrylic facia panel allows the entire artwork to be seen clearly. Suitable for literature up to A4, there are no dividers allowing a fully flexible open space for storing magazines, brochures, books and other types of literature. The interior pocket has a wide depth of 58mm allowing multiple items to be stored one in front of the other. Supplied ready assembled. Available in a choice of beech, black, white or blue finish.

Capacity 58mm

Size H 222mm

W 1314mm

D 92mm