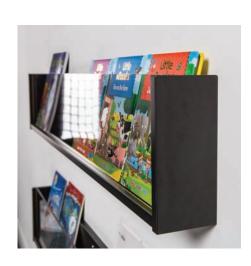

## Shelf style wall mounted display

Simple sleek and modern design, sold as a single unit or as a pack of 3

Can be mounted one above the other or side by side in multiples. The full height strong 6mm acrylic facia panel allows the entire artwork to be seen clearly. Suitable for literature up to A4, there are no dividers allowing a fully flexible open space for storing magazines, brochures, books and other types of literature. The interior pocket has a wide depth of 58mm allowing multiple items to be stored one in front of the other. Supplied ready assembled. Available in a choice of beech, black, white or blue finish.

Capacity 58mm

Size H 222mm

W 1314mm

D 92mm